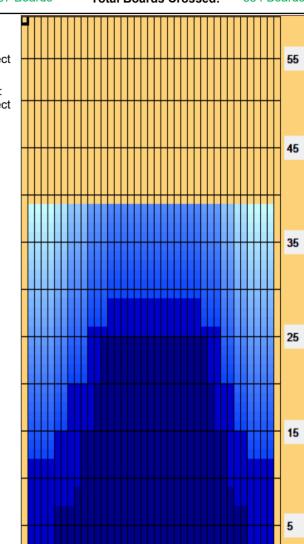

## **Kegel Sport Series - WINDING ROAD V2 - 3339**

Oil Pattern Distance: 39 Feet
Forward Oil Total: 16.35 mL
Forward Boards Crossed: 327 Boards

Reverse Brush Drop: 37 Feet
Reverse Oil Total: 10.35 mL
Reverse Boards Crossed: 207 Boards

Oil Per Board: 50 uL
Volume Oil Total: 26.7 mL
Total Boards Crossed: 534 Boards

| 2 6L 6R 2 14 58 3.9 7.8 3.9 2900 3 9L 8R 1 14 24 7.8 9.7 1.9 1200 4 10L 9R 3 14 66 9.7 15.6 5.9 3300 5 12L 11R 2 18 36 15.6 20.7 5.1 1800 6 13L 12R 2 18 32 20.7 25.8 5.1 1600 7 2L 2R 0 22 0 25.8 34.0 8.2 0                                                                                                                                                                            | 4                                    | Start                        | Stop | Loads | Speed | Crossed | Start | End  | Feet | T.Oil |  |  |
|------------------------------------------------------------------------------------------------------------------------------------------------------------------------------------------------------------------------------------------------------------------------------------------------------------------------------------------------------------------------------------------|--------------------------------------|------------------------------|------|-------|-------|---------|-------|------|------|-------|--|--|
| 3     9L     8R     1     14     24     7.8     9.7     1.9     1200       4     10L     9R     3     14     66     9.7     15.6     5.9     3300       5     12L     11R     2     18     36     15.6     20.7     5.1     1800       6     13L     12R     2     18     32     20.7     25.8     5.1     1600       7     2L     2R     0     22     0     25.8     34.0     8.2     0 | 1 2L 2R 3 14 111 0.0 3.9 3.9 5550    |                              |      |       |       |         |       |      |      |       |  |  |
| 4 10L 9R 3 14 66 9.7 15.6 5.9 3300 5 12L 11R 2 18 36 15.6 20.7 5.1 1800 6 13L 12R 2 18 32 20.7 25.8 5.1 1600 7 2L 2R 0 22 0 25.8 34.0 8.2 0                                                                                                                                                                                                                                              | 2 6L 6R 2 14 58 3.9 7.8 3.9 2900     |                              |      |       |       |         |       |      |      |       |  |  |
| 5     12L     11R     2     18     36     15,6     20,7     5,1     1800       6     13L     12R     2     18     32     20,7     25,8     5,1     1600       7     2L     2R     0     22     0     25,8     34,0     8,2     0                                                                                                                                                         | _                                    |                              |      |       |       |         |       |      |      |       |  |  |
| 6 13L 12R 2 18 32 20.7 25.8 5.1 1600<br>7 2L 2R 0 22 0 25.8 34.0 8.2 0                                                                                                                                                                                                                                                                                                                   |                                      |                              |      |       |       |         |       |      |      |       |  |  |
| 7 2L 2R 0 22 0 25.8 34.0 8.2 0                                                                                                                                                                                                                                                                                                                                                           | 5 12L 11R 2 18 36 15.6 20.7 5.1 1800 |                              |      |       |       |         |       |      |      |       |  |  |
|                                                                                                                                                                                                                                                                                                                                                                                          |                                      | 13L                          | 12R  | 2     | 18    | 32      | 20.7  | 25.8 | 5.1  | 1600  |  |  |
| 8 2L 2R 0 30 0 34.0 39.0 5.0 0                                                                                                                                                                                                                                                                                                                                                           |                                      | 22 21 0 22 0 2510 5110 012 0 |      |       |       |         |       |      |      |       |  |  |
|                                                                                                                                                                                                                                                                                                                                                                                          | 8 2L 2R 0 30 0 34,0 39,0 5,0 0       |                              |      |       |       |         |       |      |      |       |  |  |
|                                                                                                                                                                                                                                                                                                                                                                                          |                                      |                              |      |       |       |         |       |      |      |       |  |  |