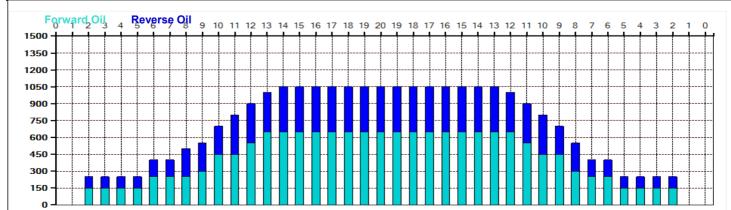

## **Kegel Sport Series - WINDING ROAD V2 - 3339**

Oil Pattern Distance: 39 Feet
Forward Oil Total: 16.35 mL
Forward Boards Crossed: 327 Boards

Reverse Brush Drop: 37 Feet
Reverse Oil Total: 10.35 mL
Reverse Boards Crossed: 207 Boards

Oil Per Board: 50 uL
Volume Oil Total: 26.7 mL
Total Boards Crossed: 534 Boards

| 2 6L 6R 2 14 58 3.9 7.8 3.9 2900 3 9L 8R 1 14 24 7.8 9.7 1.9 1200 4 10L 9R 3 14 66 9.7 15.6 5.9 3300 5 12L 11R 2 18 36 15.6 20.7 5.1 1800 6 13L 12R 2 18 32 20.7 25.8 5.1 1600 7 2L 2R 0 22 0 25.8 34.0 8.2 0                                                                                                                                                                            | 4                                    | Start                        | Stop | Loads | Speed | Crossed | Start | End  | Feet | T.Oil |  |  |
|------------------------------------------------------------------------------------------------------------------------------------------------------------------------------------------------------------------------------------------------------------------------------------------------------------------------------------------------------------------------------------------|--------------------------------------|------------------------------|------|-------|-------|---------|-------|------|------|-------|--|--|
| 3     9L     8R     1     14     24     7.8     9.7     1.9     1200       4     10L     9R     3     14     66     9.7     15.6     5.9     3300       5     12L     11R     2     18     36     15.6     20.7     5.1     1800       6     13L     12R     2     18     32     20.7     25.8     5.1     1600       7     2L     2R     0     22     0     25.8     34.0     8.2     0 | 1 2L 2R 3 14 111 0.0 3.9 3.9 5550    |                              |      |       |       |         |       |      |      |       |  |  |
| 4 10L 9R 3 14 66 9.7 15.6 5.9 3300 5 12L 11R 2 18 36 15.6 20.7 5.1 1800 6 13L 12R 2 18 32 20.7 25.8 5.1 1600 7 2L 2R 0 22 0 25.8 34.0 8.2 0                                                                                                                                                                                                                                              | 2 6L 6R 2 14 58 3.9 7.8 3.9 2900     |                              |      |       |       |         |       |      |      |       |  |  |
| 5     12L     11R     2     18     36     15,6     20,7     5,1     1800       6     13L     12R     2     18     32     20,7     25,8     5,1     1600       7     2L     2R     0     22     0     25,8     34,0     8,2     0                                                                                                                                                         | _                                    |                              |      |       |       |         |       |      |      |       |  |  |
| 6 13L 12R 2 18 32 20.7 25.8 5.1 1600<br>7 2L 2R 0 22 0 25.8 34.0 8.2 0                                                                                                                                                                                                                                                                                                                   |                                      |                              |      |       |       |         |       |      |      |       |  |  |
| 7 2L 2R 0 22 0 25.8 34.0 8.2 0                                                                                                                                                                                                                                                                                                                                                           | 5 12L 11R 2 18 36 15.6 20.7 5.1 1800 |                              |      |       |       |         |       |      |      |       |  |  |
|                                                                                                                                                                                                                                                                                                                                                                                          |                                      | 13L                          | 12R  | 2     | 18    | 32      | 20.7  | 25.8 | 5.1  | 1600  |  |  |
| 8 2L 2R 0 30 0 34.0 39.0 5.0 0                                                                                                                                                                                                                                                                                                                                                           |                                      | 22 21 0 22 0 2510 5110 012 0 |      |       |       |         |       |      |      |       |  |  |
|                                                                                                                                                                                                                                                                                                                                                                                          | 8 2L 2R 0 30 0 34,0 39,0 5,0 0       |                              |      |       |       |         |       |      |      |       |  |  |
|                                                                                                                                                                                                                                                                                                                                                                                          |                                      |                              |      |       |       |         |       |      |      |       |  |  |